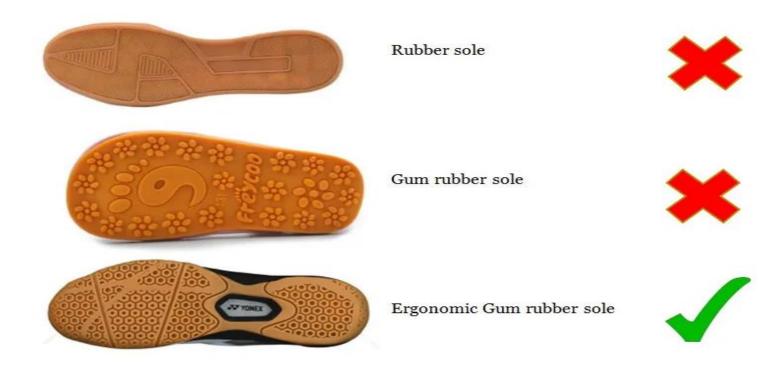

## **FOOTWEAR POLICY**

All players must wear proper gum soled no-mark badminton court shoes. And we suggest these brands